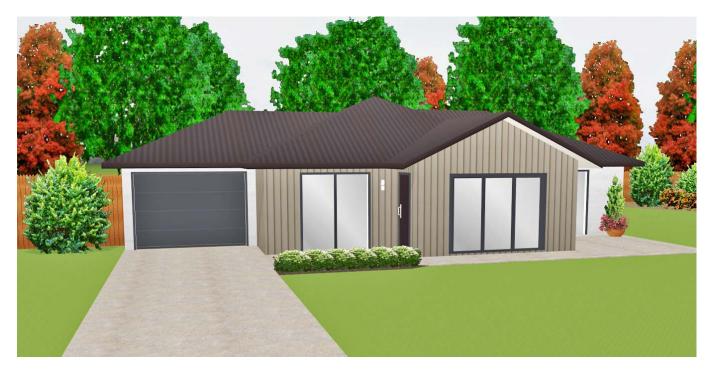

Ē

Floor area: 117m<sup>2</sup>

15.5m - 9.2m

The Holt is a lovely 2 bedroom design. A large open plan kitchen/dining lounge contains a generous kitchen with island, and access to the garage through the laundry which contains the linen/storage cupboard. The Master bedroom with ensuite and WIR is separated from a second double bedroom and adjoining family bathroom by the lounge/dining and kitchen area. Cladding can be chosen to suit budget and tastes, this design would also look great clad in brick or weatherboards.