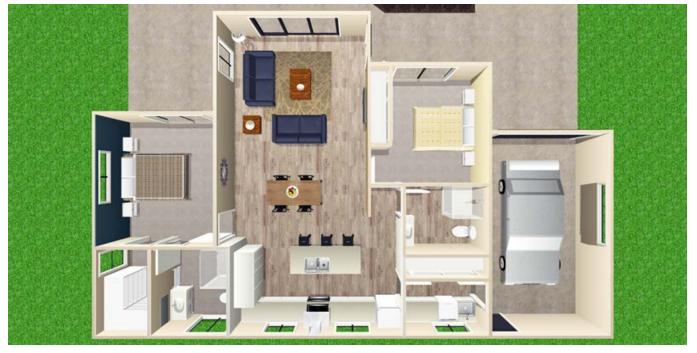

Ē

Floor area: 117m<sup>2</sup>

15.5m - 9.2m

The Holt is a lovely 2 bedroom design. A large open plan kitchen/dining lounge contains a generous kitchen with island, and access to the garage through the laundry which contains the linen/storage cupboard. The Master bedroom with ensuite and WIR is separated from a second double bedroom and adjoining family bathroom by the lounge/dining and kitchen area. Cladding can be chosen to suit budget and tastes, this design would also look great clad in brick or weatherboards.